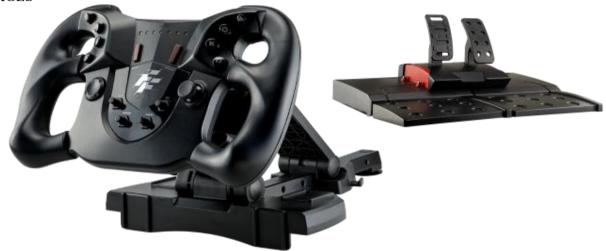

## FLASHFIRE RACING WHEEL VOLMOS

MONZA STEERING WHEEL MONZA

The MONZA steering wheel is the F1 type steering wheel from the FlashFire range.

FlashFire is the brand under which AsianGames, a Taiwanese company that produces gaming for third parties, distributes its products.

The robustness of the product and the quality of the materials are the first things you notice when picking up this product.

Compatibility is ensured for Windows, PS3, PS4, Xbox One, Xbox S and Nintendo Switch. We also remember that the manufacturer is a Sony licensee.

Double motor for vibrations and Hall Sensor technology ensure realistic driving behaviour.

The equipment is also completed by two robust and precise paddles and the possibility of adjusting various driving positions (from vertical steering wheel (F1) to horizontal steering wheel).